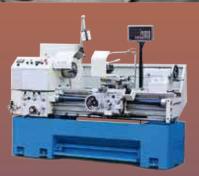

V-CUBE BEARINGS has state of the art production facilities for producing wide range of Industrial Bearings with closest tolerances possible. The plant is equipped with Europe based 3rd generation cnc machinery and in-processs controlling systems for achieving and maintaining highest level quality.