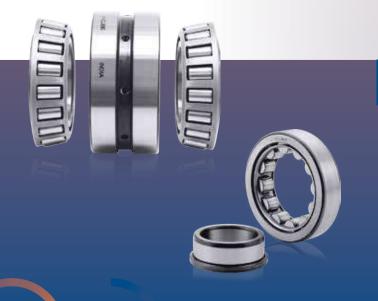

#### **ROLLERS**

Each bearing produced at V-CUBE is fitted with duly super finished rollers made from SAE 52100 Bearing grade steel only, since rollers are the most important rolling element in any bearing. Rollers are grinded and super finished to such close dimensional and geometrical tolerances that they are practically identical. This provides optimal load distribution, reduces noise and vibration and enables preload to be set more accurately in the bearing.

#### **RACES (INNER & OUTER)**

We, at V-CUBE Bearings, uses races that are manufactured from SAE 52100 Bearing grade steel which is valued for its mechanical strength, high hardness and excellent wear resistance for bearing parts. Tracks of both races including lip are grounded and super finished to closest dimensional and geometrical tolerances, since ring races must withstand the high loading imparted by the rolling elements and it also provides interchangeability.

#### **LOAD DISTRIBUTION**

Uniform load distribution due to optimized roller and raceway profile.

Accurate line contact between the rollers and raceways ensures optimum stress distribution at the contact points and prevents stress increases at the edges. As a result, the bearings can tolerate certain angular misalignments and give better support to moment loads.