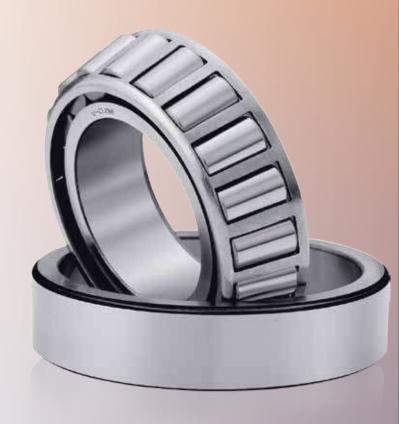

#### **ROLLERS**

Each bearing produced at V-CUBE is fitted with duly super finished rollers made from SAE 52100 Bearing grade steel only, since rollers are the most important rolling element in any bearing. Rollers are grinded and super finished to such close dimensional and geometrical tolerances that they are practically identical. This provides optimal load distribution, reduces noise and vibration and enables preload to be set more accurately in the bearing.

#### **RACES (INNER & OUTER)**

We, at V-CUBE Bearings, uses races that are manufactured from SAE 52100 Bearing grade steel which is valued for its mechanical strength, high hardness and excellent wear resistance for bearing parts. Tracks of both races including lip are grounded and super finished to closest dimensional and geometrical tolerances, since ring races must withstand the high loading imparted by the rolling elements and it also provides interchangeability.

#### **LOAD DISTRIBUTION**

Uniform load distribution due to optimized roller and raceway profile.

Accurate line contact between the rollers and raceways ensures optimum stress distribution at the contact points and prevents stress increases at the edges. As a result, the bearings can tolerate certain angular misalignments and give better support to moment loads.