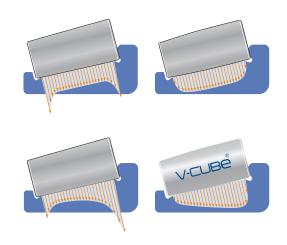

#### **ROLLERS**

Each bearing produced at V-CUBE is fitted with duly super finished rollers made from SAE 52100 Bearing grade steel only, since rollers are the most important rolling element in any bearing. Rollers are grinded and super finished to such close dimensional and geometrical tolerances that they are practically identical. This provides optimal load distribution, reduces noise and vibration and enables preload to be set more accurately in the bearing.

#### **RACES (INNER & OUTER)**

We, at V-CUBE Bearings, uses races that are manufactured from SAE 52100 Bearing grade steel which is valued for its mechanical strength, high hardness and excellent wear resistance for bearing parts. Tracks of both races including lip are grounded and super finished to closest dimensional and geometrical tolerances, since ring races must withstand the high loading imparted by the rolling elements and it also provides interchangeability.

#### **LOAD DISTRIBUTION**

Uniform load distribution due to optimized roller and raceway profile.

Accurate line contact between the rollers and raceways ensures optimum stress distribution at the contact points and prevents stress increases at the edges. As a result, the bearings can tolerate certain angular misalignments and give better support to moment loads.