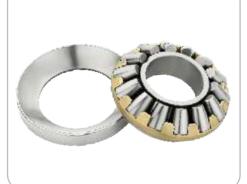

## DELIVERING SERVICE & QUALITY

ANGULAR CONTACT BALL BEARING

**BALL BEARING** 

DOUBLE ROW TAPPER ROLLER BEARING

CYLINDRICAL ROLLER BEARING

**TAPPER ROLLER BEARING** 

SPERICAL ROLLER BEARING (STEEL)

**ALL TYPES OF BEARING** 