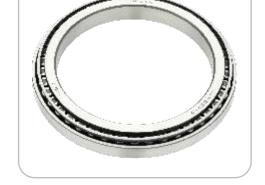

## DELIVERING SERVICE & QUALITY

ANGULAR CONTACT BALL BEARING

**BALL BEARING** 

DOUBLE ROW TAPPER ROLLER BEARING

CYLINDRICAL ROLLER BEARING

**TAPPER ROLLER BEARING** 

SPERICAL ROLLER BEARING (STEEL)

**ALL TYPES OF BEARING** 