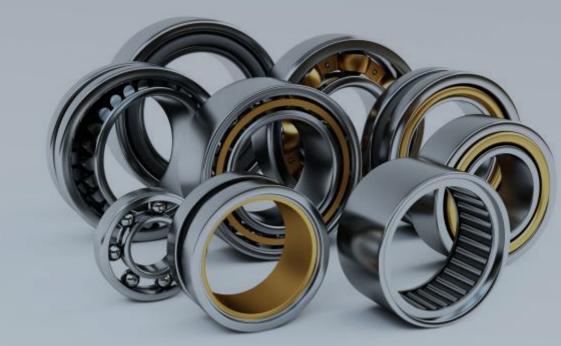

SPERICAL ROLLER BEARING (METAL)

NEEDLE ROLLER BEARING

DIFFERENT TYPE OF BEARING

PEDESTAL BLOCK BEARING

THRUST ROLLER BEARING

**EXCAVATOR BEARING** 