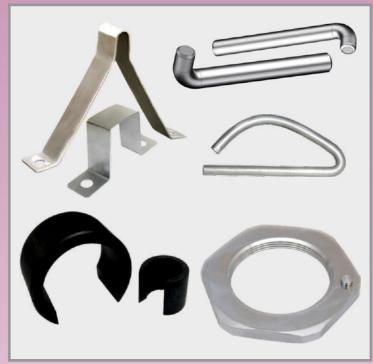

## **AUTOMATIVE PARTS PRODUCT PORTFOLIO**

## **AUTOMATIVE SHEET METAL PARTS**

Deep drawn parts, Welded sheet metal machined parts, Sheet metal cover, Grounded Washer, Lock plate, Lock washer, clamping washer, Clamp, Shims, Metal gasket, Bearing housing, Lamination washer, Bearing sleeve, Link, Lock pin, Metal cup, Thread washer, Hex nut