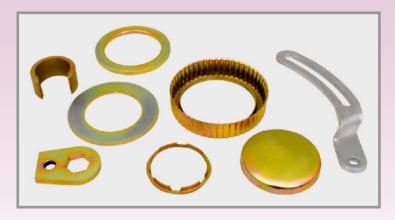

## **AUTOMATIVE PARTS PRODUCT PORTFOLIO**

## **AUTOMATIVE SHEET METAL PARTS**

Deep drawn parts, Welded sheet metal machined parts, Sheet metal cover, Grounded Washer, Lock plate, Lock washer, clamping washer, Clamp, Shims, Metal gasket, Bearing housing, Lamination washer, Bearing sleeve, Link, Lock pin, Metal cup, Thread washer, Hex nut