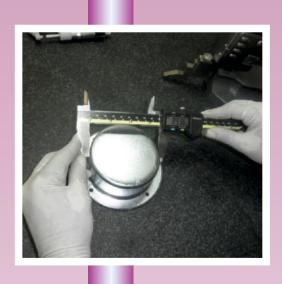

We have different type of inspection instuments Mitutoyo.

- 1. Digimatic Vernier 2. Dail Vernier 3. Jaw Inside Micrometer
- 4. Micrometer 5. Economy Gauge Block Sets 6. Indicators Gauges
- 7. Bore Gauges 8. Deep Gage 9. Air Guage 10. Snap Gauge
- 11. Height Gauge 12. Hardness Tester Machine 13. Slip Gauge
- 14. Go & No Go Guage 15. Dial Plate 16. Digital Plate

# **INSPECTION LABORATORY**