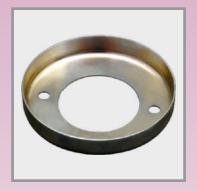

## **AUTOMATIVE SHEET METAL PARTS**

Deep drawn parts, Welded sheet metal machined parts, Sheet metal cover, Grounded Washer, Lock plate, Lock washer, clamping washer, Clamp, Shims, Metal gasket, Bearing housing, Lamination washer, Bearing sleeve, Link, Lock pin, Metal cup, Thread washer, Hex nut

### **FLOUR MILL PARTS**

Deep drawn parts, Welded sheet metal machined parts, Sheet metal cover, Grounded Washer, Lock plate, Lock washer, clamping washer, Clamp, Shims, Metal gasket, Bearing housing, Lamination washer, Bearing sleeve, Link, Lock pin, Metal cup, Thread washer, Hex nut