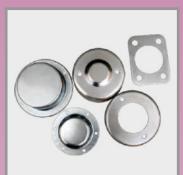

## **AUTOMATIVE PARTS PRODUCT PORTFOLIO**

## **AUTOMATIVE SHEET METAL PARTS**

Deep drawn parts, Welded sheet metal machined parts, Sheet metal cover, Grounded Washer, Lock plate, Lock washer, clamping washer, Clamp, Shims, Metal gasket, Bearing housing, Lamination washer, Bearing sleeve, Link, Lock pin, Metal cup, Thread washer, Hex nut