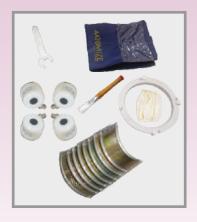

We have different type of inspection instuments Mitutoyo.

- 1. Digimatic Vernier 2. Dail Vernier 3. Jaw Inside Micrometer
- 4. Micrometer 5. Economy Gauge Block Sets 6. Indicators Gauges
- 7. Bore Gauges 8. Deep Gage 9. Air Guage 10. Snap Gauge
- 11. Height Gauge 12. Hardness Tester Machine 13. Slip Gauge
- 14. Go & No Go Guage 15. Dial Plate 16. Digital Plate

# **INSPECTION LABORATORY**