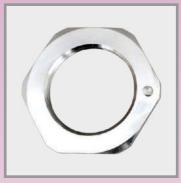

## **AUTOMATIVE SHEET METAL PARTS**

Deep drawn parts, Welded sheet metal machined parts, Sheet metal cover, Grounded Washer, Lock plate, Lock washer, clamping washer, Clamp, Shims, Metal gasket, Bearing housing, Lamination washer, Bearing sleeve, Link, Lock pin, Metal cup, Thread washer, Hex nut

### **FLOUR MILL PARTS**

Deep drawn parts, Welded sheet metal machined parts, Sheet metal cover, Grounded Washer, Lock plate, Lock washer, clamping washer, Clamp, Shims, Metal gasket, Bearing housing, Lamination washer, Bearing sleeve, Link, Lock pin, Metal cup, Thread washer, Hex nut