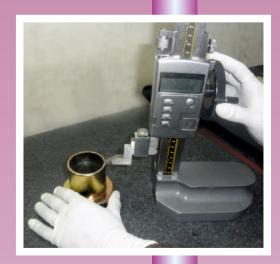

We have different type of inspection instuments Mitutoyo.

- 1. Digimatic Vernier 2. Dail Vernier 3. Jaw Inside Micrometer
- 4. Micrometer 5. Economy Gauge Block Sets 6. Indicators Gauges
- 7. Bore Gauges 8. Deep Gage 9. Air Guage 10. Snap Gauge
- 11. Height Gauge 12. Hardness Tester Machine 13. Slip Gauge
- 14. Go & No Go Guage 15. Dial Plate 16. Digital Plate

# **INSPECTION LABORATORY**