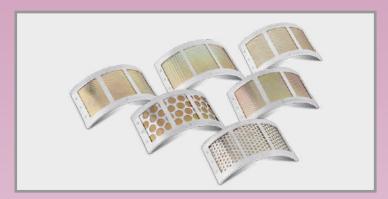

## **AUTOMATIVE PARTS PRODUCT PORTFOLIO**

## **AUTOMATIVE SHEET METAL PARTS**

Deep drawn parts, Welded sheet metal machined parts, Sheet metal cover, Grounded Washer, Lock plate, Lock washer, clamping washer, Clamp, Shims, Metal gasket, Bearing housing, Lamination washer, Bearing sleeve, Link, Lock pin, Metal cup, Thread washer, Hex nut