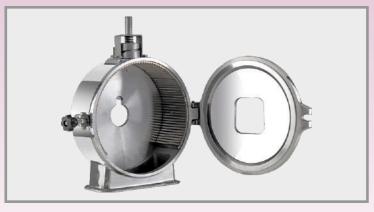

# **PRODUCTION FACILITY**

To manufacturing our range of products and Our production unit is equipped with following machinery.

| Shearing Machine              | 4 Nos.  |
|-------------------------------|---------|
| Power Press                   | 30 Nos. |
| Hydraulic Press               | 5 Nos.  |
| Deep Drawing Press<br>Machine | 1 Nos.  |
| Electric Welding              | 4 Nos.  |
| Mig Welding                   | 2 Nos.  |
| Tig Welding                   | 2 Nos.  |
| Gas Welding                   | 1 Nos.  |
| Spot Welding                  | 2 Nos.  |
| Argon Welding                 | 2 Nos.  |
| CNC Machine                   | 4 Nos.  |
| VMC Machine                   | 1 Nos.  |
| Lathe Machine                 | 11 Nos. |
| Drilling Machine              | 15 Nos. |
| Balancing Machine             | 2 Nos.  |
| Grinding Process              | 2 Nos.  |
| Increction laboratory         |         |