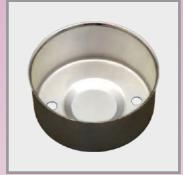

## **AUTOMATIVE SHEET METAL PARTS**

Deep drawn parts, Welded sheet metal machined parts, Sheet metal cover, Grounded Washer, Lock plate, Lock washer, clamping washer, Clamp, Shims, Metal gasket, Bearing housing, Lamination washer, Bearing sleeve, Link, Lock pin, Metal cup, Thread washer, Hex nut

### **FLOUR MILL PARTS**

Deep drawn parts, Welded sheet metal machined parts, Sheet metal cover, Grounded Washer, Lock plate, Lock washer, clamping washer, Clamp, Shims, Metal gasket, Bearing housing, Lamination washer, Bearing sleeve, Link, Lock pin, Metal cup, Thread washer, Hex nut