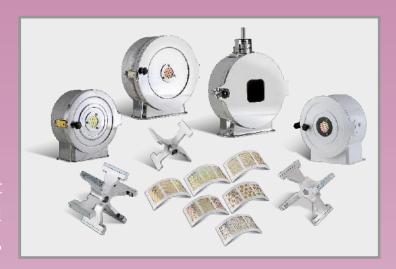

We have different type of inspection instuments Mitutoyo.

- 1. Digimatic Vernier 2. Dail Vernier 3. Jaw Inside Micrometer
- 4. Micrometer 5. Economy Gauge Block Sets 6. Indicators Gauges
- 7. Bore Gauges 8. Deep Gage 9. Air Guage 10. Snap Gauge
- 11. Height Gauge 12. Hardness Tester Machine 13. Slip Gauge
- 14. Go & No Go Guage 15. Dial Plate 16. Digital Plate

# **INSPECTION LABORATORY**

**Inspection laboratory** 