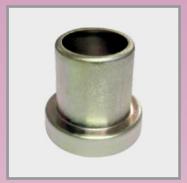

## **AUTOMATIVE PARTS PRODUCT PORTFOLIO**

## **AUTOMATIVE SHEET METAL PARTS**

Deep drawn parts, Welded sheet metal machined parts, Sheet metal cover, Grounded Washer, Lock plate, Lock washer, clamping washer, Clamp, Shims, Metal gasket, Bearing housing, Lamination washer, Bearing sleeve, Link, Lock pin, Metal cup, Thread washer, Hex nut