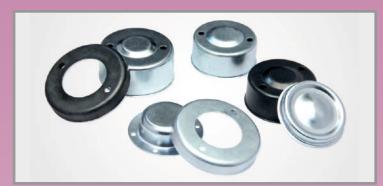

## **AUTOMATIVE PARTS PRODUCT PORTFOLIO**

## **AUTOMATIVE SHEET METAL PARTS**

Deep drawn parts, Welded sheet metal machined parts, Sheet metal cover, Grounded Washer, Lock plate, Lock washer, clamping washer, Clamp, Shims, Metal gasket, Bearing housing, Lamination washer, Bearing sleeve, Link, Lock pin, Metal cup, Thread washer, Hex nut