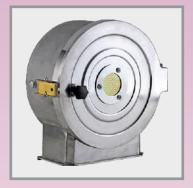

# FLOUR MILL PARTS PRODUCT PORTFOLIO

### **FLOUR MILL PARTS**

Deep drawn parts, Welded sheet metal machined parts, Sheet metal cover, Grounded Washer, Lock plate, Lock washer, clamping washer, Clamp, Shims, Metal gasket, Bearing housing, Lamination washer, Bearing sleeve, Link, Lock pin, Metal cup, Thread washer, Hex nut