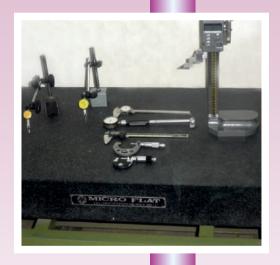

We have different type of inspection instuments Mitutoyo.

- 1. Digimatic Vernier 2. Dail Vernier 3. Jaw Inside Micrometer
- 4. Micrometer 5. Economy Gauge Block Sets 6. Indicators Gauges
- 7. Bore Gauges 8. Deep Gage 9. Air Guage 10. Snap Gauge
- 11. Height Gauge 12. Hardness Tester Machine 13. Slip Gauge
- 14. Go & No Go Guage 15. Dial Plate 16. Digital Plate

# **INSPECTION LABORATORY**