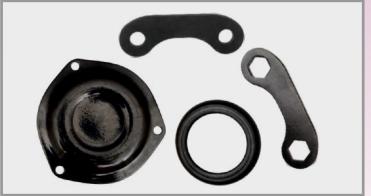

## **AUTOMATIVE PARTS PRODUCT PORTFOLIO**

## **AUTOMATIVE SHEET METAL PARTS**

Deep drawn parts, Welded sheet metal machined parts, Sheet metal cover, Grounded Washer, Lock plate, Lock washer, clamping washer, Clamp, Shims, Metal gasket, Bearing housing, Lamination washer, Bearing sleeve, Link, Lock pin, Metal cup, Thread washer, Hex nut