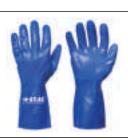

## HAND PROTECTION

E Nitrilon

Nitrile Dril Cuff (Valpro)

**PVC** Supported

Industrial Rubber Gloves

Heavy Duty Knitted With Dots

House Hold

Tuff-N-Lite

**PU Coated** 