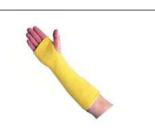

## HAND PROTECTION

Machine Knitted Gloves

Knitted Gloves with Dots

Cypress Hand Gloves Work Gloves

Nitrile Coated Gloves

Aerolite 3

Aerolite 5

**Cut Resistance Gloves** 

**Everest Grip** 

Kevlar With Alluminised Gloves

Kevlar Insulated Glove

Fully Alluminised Gloves

**Kevlar Sleeve** 

Leather Sleeve

Hosiery Sleeve

Nitirle Examination Gloves