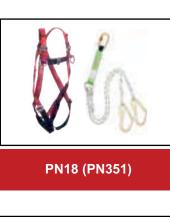

## FALL PROTECTION | EAR SAFETY

## **FIX LINE SYSTEM**

Vertex

PN 8000

Harness

**RS601 Rescue** 

Strecher

**BRS301** 

**Rescue Strecher** 