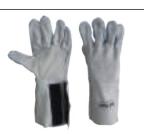

## HAND PROTECTION

Machine Knitted Gloves

Knitted Gloves with Dots

Cypress Hand Gloves Work Gloves

Nitrile Coated Gloves

Aerolite 3

Aerolite 5

**Cut Resistance Gloves** 

E Nitrilon

Nitrile Dril Cuff (Valpro)

**PVC** Supported

Industrial Rubber Gloves

Heavy Duty Knitted With Dots

House Hold

Tuff-N-Lite

**PU Coated** 

**Everest Grip** 

Kevlar With Alluminised Gloves

Kevlar Insulated Glove

Fully Alluminised Gloves

**Kevlar Sleeve** 

Leather Sleeve

Hosiery Sleeve

Nitirle Examination Gloves

Leather Gloves (Excel Gold)(45cm)

**Electrical Gloves** 

Leather Gloves (Pro Gold)

Leather Gloves (Excel)

**Kevlar Gloves** 

Driving Leather Gloves

**Canadian Gloves** 

Leather Cotton Gloves