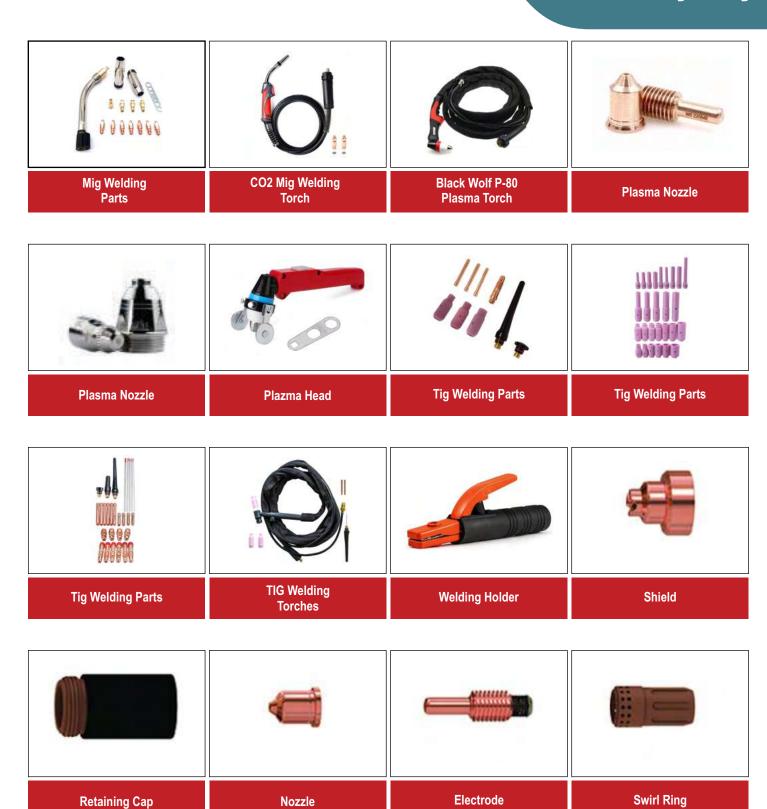

ales Agency



## **GENERAL SAFETY**





## **ROAD SAFETY**

# Shree **Umiyaji** Sales Agency



#### LOCKOUT TAGOUT, FIRE SAFETY, FIRST AID KIT























**Road Lamp** 









Foldable Road **Road Stud Barrier** 

Caution **Floor Stand** 

Floor Marking Tape (50mm)



Mirror



Safety Light Bar



Wheel **Clamp Lock** 









CO2 **Type Extinguishers** 



**Extinguishers** 



Hose Reels



**Fire Bucket** & Stand



**Electrical Operated Siren** 



First Aid Kit



Flame Proof Torch



Emergency Exit Light



Safety Signs (MS Plate)

UPEW14



Safety Signs (Foam Sheet)(Auto Glow)



Safety Signs (ACP Sheet)



**Corner Guard** Rubber (800mm)







Eye Wash Bottle



Safety Shower

## **WELDING SAFETY**

#### Shree **Umiyaji** Sales Agency



## PNEUMATIC | ABRASIVE





| - A |     | 44 |
|-----|-----|----|
| 11  |     |    |
|     | . • |    |





## NOTES

| _     |      |  |
|-------|------|--|
|       |      |  |
|       |      |  |
| _     |      |  |
|       |      |  |
|       |      |  |
|       |      |  |
| <br>_ |      |  |
|       |      |  |
|       |      |  |
|       |      |  |
| <br>_ |      |  |
|       |      |  |
|       |      |  |
|       |      |  |
| <br>_ |      |  |
|       |      |  |
|       |      |  |
|       |      |  |
| _     |      |  |
|       |      |  |
|       |      |  |
|       |      |  |
| _     | <br> |  |
| _     | <br> |  |
|       |      |  |
|       |      |  |
| _     |      |  |
|       |      |  |
|       |      |  |
|       |      |  |
| <br>_ |      |  |
| _     |      |  |
|       |      |  |
|