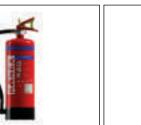

CO2 **Type Extinguishers** 

**Extinguishers** 

Hose Reels

**Fire Bucket** & Stand

**Electrical Operated Siren** 

First Aid Kit

Flame Proof Torch

Emergency Exit Light