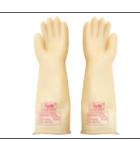

## HAND PROTECTION

Machine Knitted Gloves

Knitted Gloves with Dots

Cypress Hand Gloves Work Gloves

Nitrile Coated Gloves

Aerolite 3

Aerolite 5

**Cut Resistance Gloves** 

E Nitrilon

Nitrile Dril Cuff (Valpro)

**PVC** Supported

Industrial Rubber Gloves

Heavy Duty Knitted With Dots

House Hold

Tuff-N-Lite

**PU Coated** 

**Everest Grip** 

Kevlar With Alluminised Gloves

Kevlar Insulated Glove

Fully Alluminised Gloves

**Kevlar Sleeve** 

Leather Sleeve

Hosiery Sleeve

Nitirle Examination Gloves

Leather Gloves (Excel Gold)(45cm)

**Electrical Gloves** 

Leather Gloves (Pro Gold)

Leather Gloves (Excel)

**Kevlar Gloves** 

Driving Leather Gloves

**Canadian Gloves** 

Leather Cotton Gloves