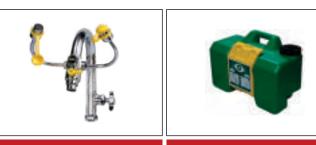

Safety Signs (MS Plate)

UPEW14

Safety Signs (Foam Sheet)(Auto Glow)

Safety Signs (ACP Sheet)

**Corner Guard** Rubber (800mm)

Eye Wash Bottle

Safety Shower