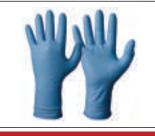

## HAND PROTECTION

Machine Knitted Gloves

Knitted Gloves with Dots

Cypress Hand Gloves Work Gloves

Nitrile Coated Gloves

Aerolite 3

Aerolite 5

**Cut Resistance Gloves** 

**Everest Grip** 

Kevlar With Alluminised Gloves

Kevlar Insulated Glove

Fully Alluminised Gloves

**Kevlar Sleeve** 

Leather Sleeve

Hosiery Sleeve

Nitirle Examination Gloves