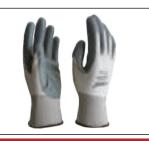

## HAND PROTECTION

## HAND PROTECTION

Machine Knitted Gloves

Knitted Gloves with Dots

Cypress Hand Gloves Work Gloves

Nitrile Coated Gloves

Aerolite 3

Aerolite 5

**Cut Resistance Gloves** 