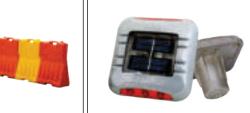

## **ROAD SAFETY**

#### LOCKOUT TAGOUT, FIRE SAFETY, FIRST AID KIT

**Road Lamp** 

Foldable Road **Road Stud Barrier** 

Caution **Floor Stand** 

Floor Marking Tape (50mm)

Mirror

Safety Light Bar

Wheel **Clamp Lock** 