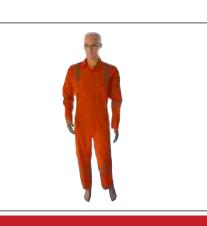

Extra Long Gumboot

Chemmex- Rain Suite

**Dragonfly- Aluminise Suite** 

Fire Retardant Coverall

**Chemical Suit** 

**Alluminium Apron** 

**Coverall- Boiler Suite** 

**Leather Apron** 