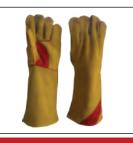

## HAND PROTECTION

Machine Knitted Gloves

Knitted Gloves with Dots

Cypress Hand Gloves Work Gloves

Nitrile Coated Gloves

Aerolite 3

Aerolite 5

**Cut Resistance Gloves** 

E Nitrilon

Nitrile Dril Cuff (Valpro)

**PVC** Supported

Industrial Rubber Gloves

Heavy Duty Knitted With Dots

House Hold

Tuff-N-Lite

**PU Coated** 

**Everest Grip** 

Kevlar With Alluminised Gloves

Kevlar Insulated Glove

Fully Alluminised Gloves

**Kevlar Sleeve** 

Leather Sleeve

Hosiery Sleeve

Nitirle Examination Gloves

Leather Gloves (Excel Gold)(45cm)

**Electrical Gloves** 

Leather Gloves (Pro Gold)

Leather Gloves (Excel)

**Kevlar Gloves** 

Driving Leather Gloves

**Canadian Gloves** 

Leather Cotton Gloves