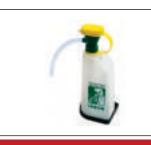

Safety Signs (MS Plate)

UPEW14

Safety Signs (Foam Sheet)(Auto Glow)

Safety Signs (ACP Sheet)

**Corner Guard** Rubber (800mm)

Eye Wash Bottle

Safety Shower