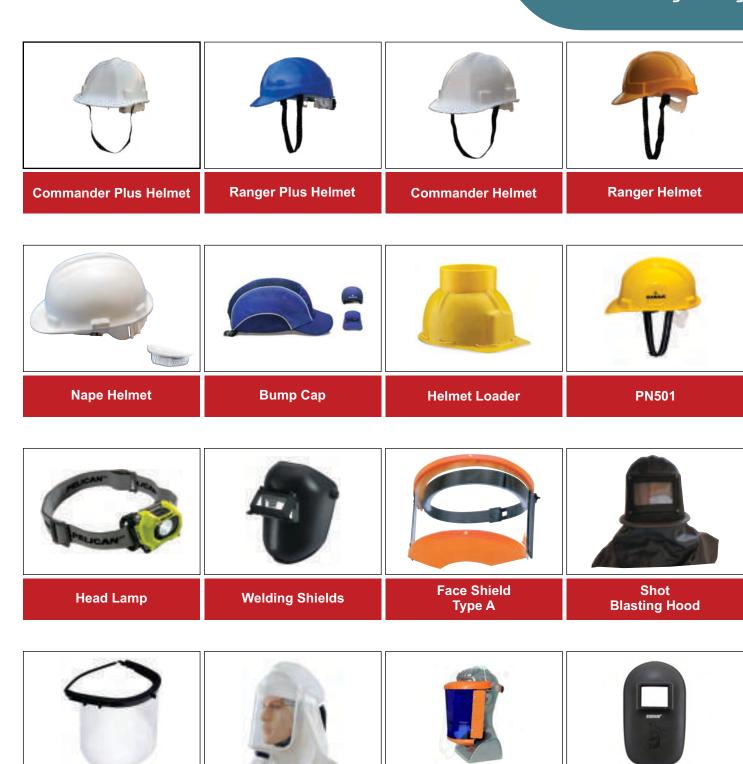

## **EYE SAFETY**

**Universal HOOD** 

Helmet Attachment Shield

**Face Shield** 

A Type

Blue Goggles

Welding

**Hand Screen** 

Sun Sapphire