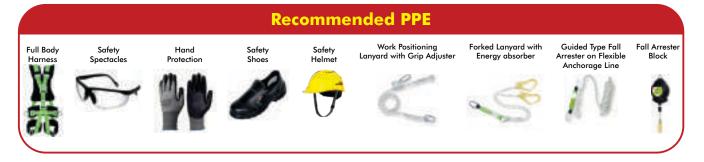

## PN 7000 **Vertical Life Line System Recommended PPE** Work Positioning Lanyard with Grip Adjuster Forked Lanyard with Energy absorber