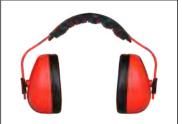

## FALL PROTECTION | EAR SAFETY

**Braided Net with Monofilament Shade Net** 

**Overlay Net** 

**Braided Net** 

Rope Ladder (Alluminium)

**Helmet Attachable** Ear Muff

Resuable Ear Plug

Classic **Ear Muff** 

**Disposable Foam** 