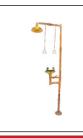

Safety Signs (MS Plate)

UPEW14

Safety Signs (Foam Sheet)(Auto Glow)

Safety Signs (ACP Sheet)

**Corner Guard** Rubber (800mm)

Eye Wash Bottle

Safety Shower