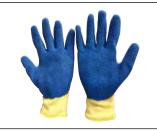

## HAND PROTECTION

## HAND PROTECTION

Machine Knitted Gloves

Knitted Gloves with Dots

Cypress Hand Gloves Work Gloves

Nitrile Coated Gloves

Aerolite 3

Aerolite 5

**Cut Resistance Gloves** 