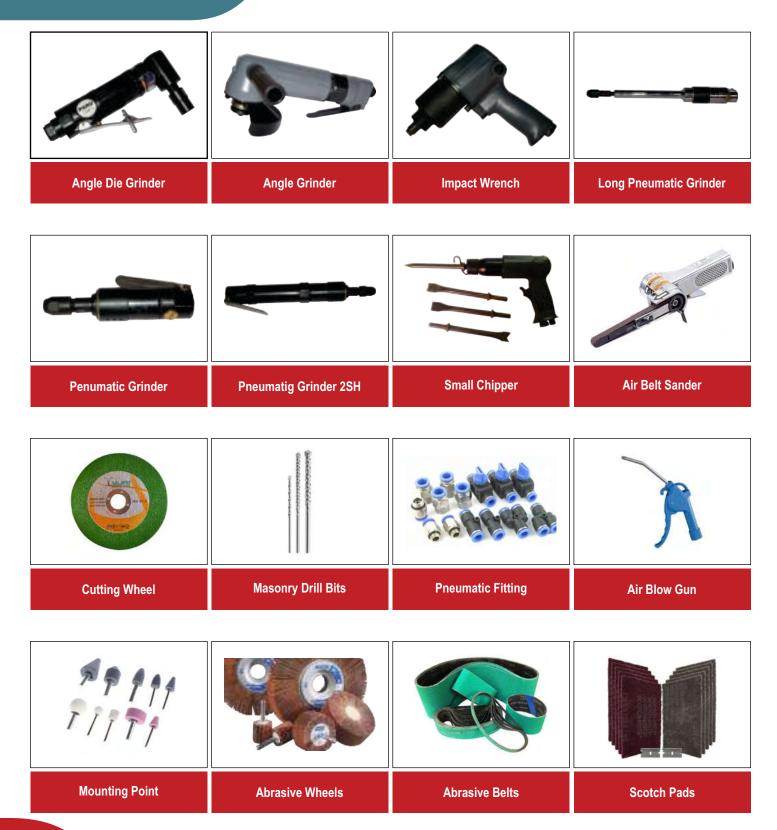

## PNEUMATIC | ABRASIVE

| - A |     | 44 |
|-----|-----|----|
| 11  |     |    |
|     | . • |    |