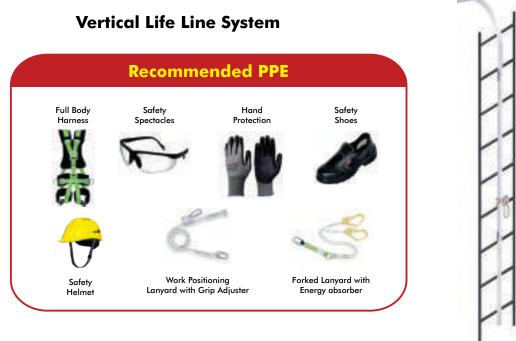

## PN 7000 **Vertical Life Line System Recommended PPE** Work Positioning Lanyard with Grip Adjuster Forked Lanyard with Energy absorber