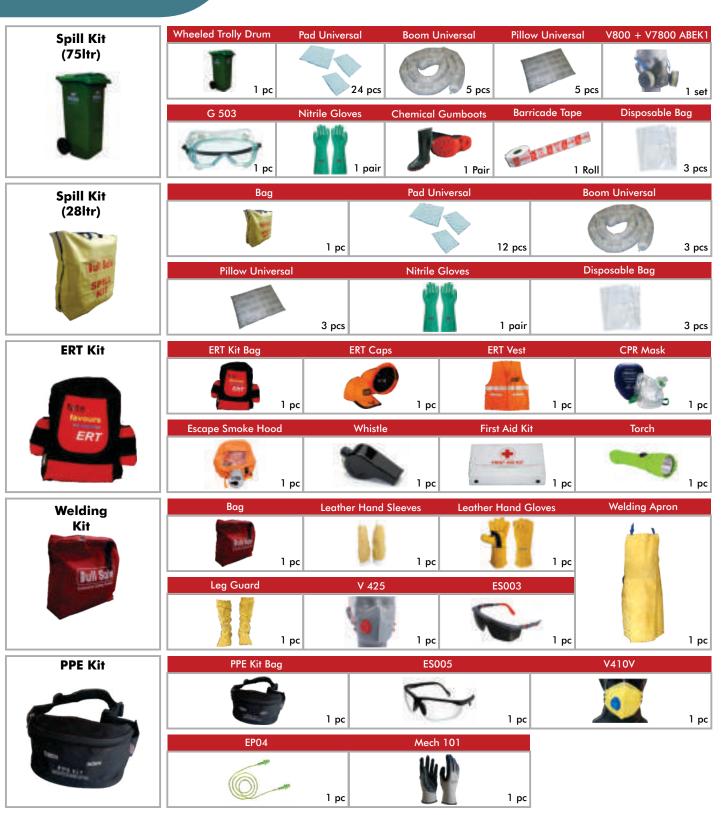

#### LOCKOUT TAGOUT, FIRE SAFETY, FIRST AID KIT

**Road Lamp** 

Foldable Road **Road Stud Barrier** 

Caution **Floor Stand** 

Floor Marking Tape (50mm)

Mirror

Safety Light Bar

Wheel **Clamp Lock** 

CO2 **Type Extinguishers** 

**Extinguishers** 

Hose Reels

**Fire Bucket** & Stand

**Electrical Operated Siren** 

First Aid Kit

Flame Proof Torch

Emergency Exit Light

Safety Signs (MS Plate)

UPEW14

Safety Signs (Foam Sheet)(Auto Glow)

Safety Signs (ACP Sheet)

**Corner Guard** Rubber (800mm)

Eye Wash Bottle

Safety Shower