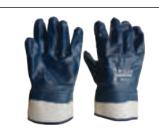

## HAND PROTECTION

## HAND PROTECTION

Machine Knitted Gloves

Knitted Gloves with Dots

Cypress Hand Gloves Work Gloves

Nitrile Coated Gloves

Aerolite 3

Aerolite 5

**Cut Resistance Gloves** 

E Nitrilon

Nitrile Dril Cuff (Valpro)

**PVC** Supported

Industrial Rubber Gloves

Heavy Duty Knitted With Dots

House Hold

Tuff-N-Lite

**PU Coated** 