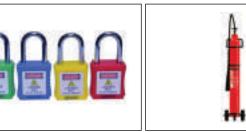

#### LOCKOUT TAGOUT, FIRE SAFETY, FIRST AID KIT

**Road Lamp** 

Foldable Road **Road Stud Barrier** 

Caution **Floor Stand** 

Floor Marking Tape (50mm)

Mirror

Safety Light Bar

Wheel **Clamp Lock** 

CO2 **Type Extinguishers** 

**Extinguishers** 

Hose Reels

**Fire Bucket** & Stand

**Electrical Operated Siren** 

First Aid Kit

Flame Proof Torch

Emergency Exit Light