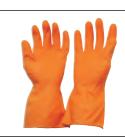

## HAND PROTECTION

E Nitrilon

Nitrile Dril Cuff (Valpro)

**PVC** Supported

Industrial Rubber Gloves

Heavy Duty Knitted With Dots

House Hold

Tuff-N-Lite

**PU Coated** 