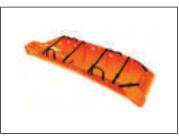

## **FIX LINE SYSTEM**

Vertex

PN 8000

Harness

**RS601 Rescue** 

Strecher

**BRS301** 

**Rescue Strecher** 